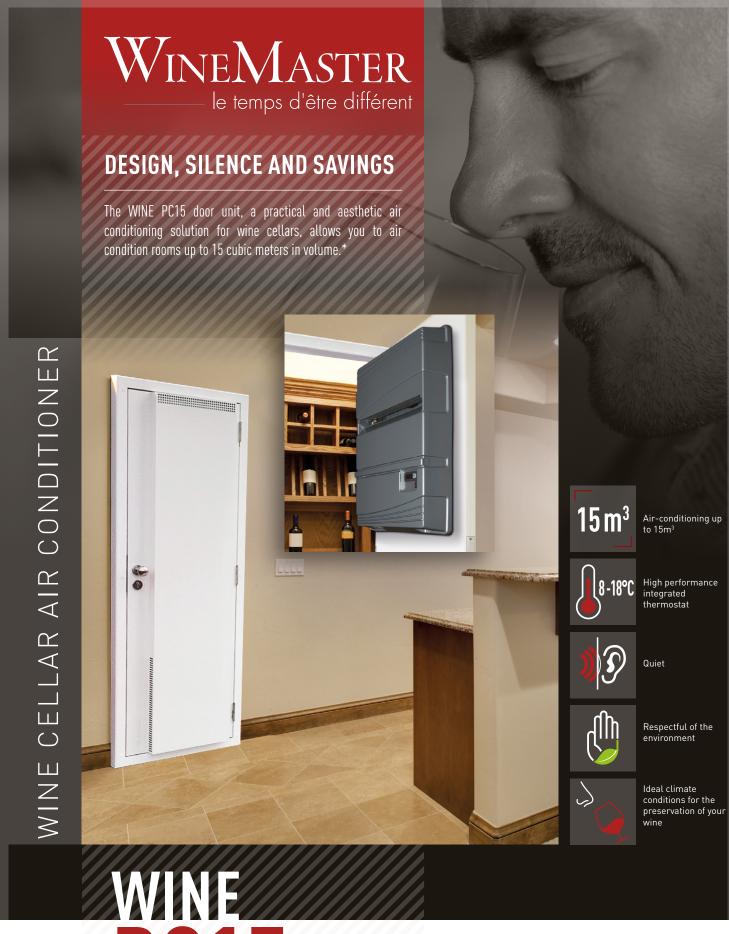

#### DISCREET, AESTHETIC AND RELIABLE

The air conditioner is incorporated into the door and is therefore completely invisible from the outside of the cellar. The «door and air conditioner» combination, which is 26 cm wide, allows you to reduce bulk.

#### 2 year warranty

| REFERENCE                                | WINE PC15                 |  |  |  |
|------------------------------------------|---------------------------|--|--|--|
| Electrical supply                        | 230-240 V - 50Hz          |  |  |  |
| Air conditioning capacity*               | Up to 15 m³*              |  |  |  |
| Overall dimensions                       | W.746 x H.2016 x D.220 mm |  |  |  |
| Electrical power absorbed                | 390 W                     |  |  |  |
| Sound level in the cellar (at 1m and 3m) | 42 dB / 40 dB             |  |  |  |
| Coolant                                  | R290                      |  |  |  |
| Cooling capacity                         | 450 W                     |  |  |  |
| Overall gross weight                     | 143 Kg                    |  |  |  |
| Net weight of air conditioner            | 30 Kg                     |  |  |  |
| Net door weight                          | 28 Kg                     |  |  |  |