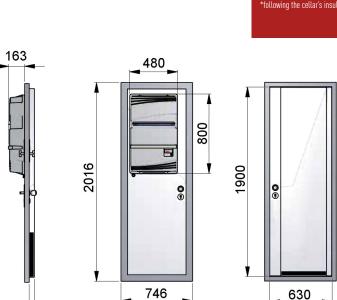

#### 2 year warranty

| REFERENCE                                | WINE PC15                 |  |  |  |
|------------------------------------------|---------------------------|--|--|--|
| Electrical supply                        | 230-240 V - 50Hz          |  |  |  |
| Air conditioning capacity*               | Up to 15 m³*              |  |  |  |
| Overall dimensions                       | W.746 x H.2016 x D.220 mm |  |  |  |
| Electrical power absorbed                | 390 W                     |  |  |  |
| Sound level in the cellar (at 1m and 3m) | 42 dB / 40 dB             |  |  |  |
| Coolant                                  | R290                      |  |  |  |
| Cooling capacity                         | 450 W                     |  |  |  |
| Overall gross weight                     | 143 Kg                    |  |  |  |
| Net weight of air conditioner            | 30 Kg                     |  |  |  |
| Net door weight                          | 28 Kg                     |  |  |  |